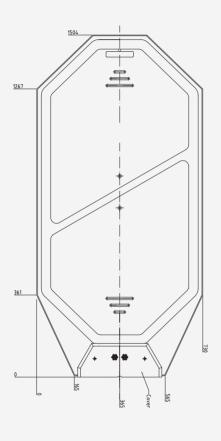

#### Antenna

| • | Width             | 730 mm  |
|---|-------------------|---------|
| ٠ | Height            | 1506 mm |
| ٠ | Thickness         | 20 mm   |
| • | Thickness at base |         |

### Dimensions

EM 700 Plexi

All dimensions in mm.

Recommended for DIY stores