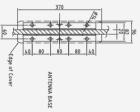

#### Antenna

| • | Width             | 730 mm  |
|---|-------------------|---------|
| ٠ | Height            | 1506 mm |
| ٠ | Thickness         | 20 mm   |
| • | Thickness at base |         |

### Dimensions

EM 700 Plexi

All dimensions in mm.

Recommended for DIY stores