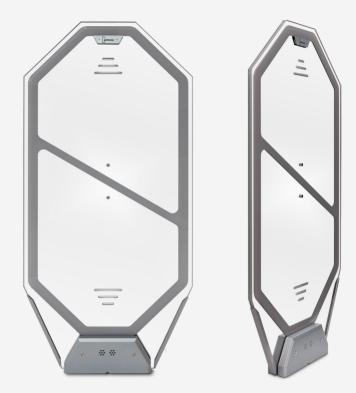

## EM 700 Plexi

gateway

# Effective plexiglass antenna

EM labels are thin and can be deactivated and reactivated. This makes them ideal for environments where the same item is being regularly scanned in and out, such as libraries and film rental stores.

Even metal articles are easy to secure with EM labels. They can be placed onto or into metal articles and are widely used in hardware and multimedia stores.

The EM 700 Plexi antenna has the ability to detect labels shielded by aluminium foil or placed into shopping carts.

#### Features

- Electromagnetic system (EM)
- Transparent modern design
- · Labels can be activated and reactivated
- Environmentally friendly